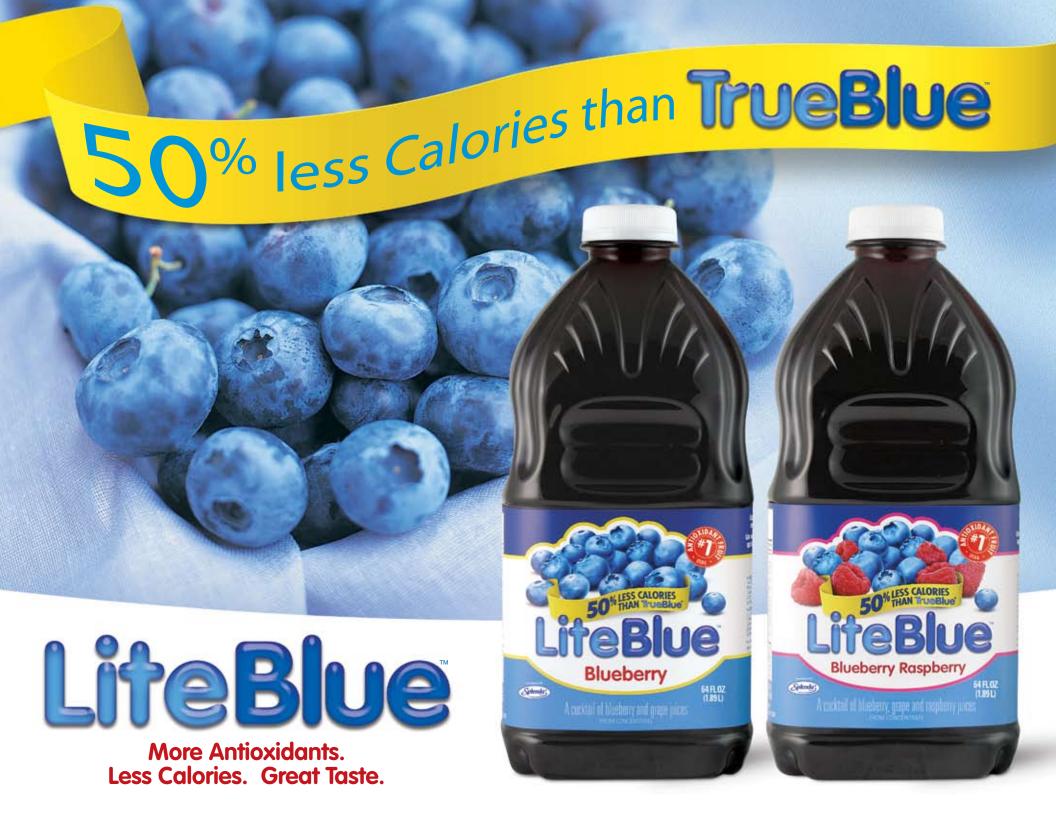

## LifeBlue

## Blueberries are good for you and they taste great!

Now you can enjoy the same great taste of TrueBlue™ Blueberry Cocktail with 50% less sugar and calories!

Every 16 oz glass of LiteBlue™ Blueberry Cocktail has as much juice as a full serving of fresh Blueberries.

(According to the US Food Guide Pyramid, one serving of fresh blueberries = ½ cup fresh fruit)

LiteBlue™ Blueberry beverages contain:

- 100% recommended daily intake of Vitamin C
- 50% less sugar and calories than TrueBlue™
- All Natural flavors and colors

LiteBlue™ Blueberry beverages:

- Are sweetened with Cane Sugar and Splenda®
- Do not contain High Fructose Corn Syrup, Glucose or Fructose
- Make the perfect choice for calorie and sugar reduced diets

LiteBlue™ is available in 2 natural and refreshing flavors:

Blueberry

Blueberry Raspberry

Distributed by Leading Brands (NASDAQ: LBIX) For more information, please call:

1.866.685.5200

www.trueblueberry.com